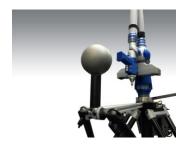

## **Features**

Designed specifically for the Laser Design SLP Interface Kit with FaroArm. The tripod mount stabilizes and secures the measurement arm while offering maximum flexibility. The stand allows for a rigid setup process to provide the best system calibration, which ensures the best system performance. The calibration bridge can then be removed, providing easy access to the object to be digitized.

LDI PN: 990-0442 LDI List Price: \$2,450

Calibration Bridge

Hardware Mounting Plate (on back of tripod)