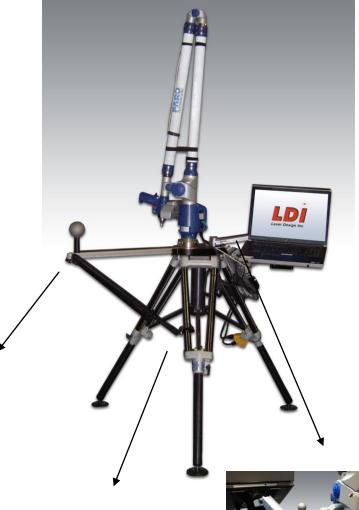

## **FaroArm Tripod Mount**

- Tripod Auxiliary Mounting Plate for complete portability
- Quick and flexible mount of the FaroArm
- Flexible laptop mount
- Removable calibration mount for hard probe and laser calibration
- Provides mount for other laser scanning hardware

## **Features**

Designed specifically for the Laser Design SLP Interface Kit with FaroArm. The tripod mount stabilizes and secures the measurement arm while offering maximum flexibility. The stand allows for a rigid setup process to provide the best system calibration, which ensures the best system performance. The calibration bridge can then be removed, providing easy access to the object to be digitized.

LDI PN: 990-0442 LDI List Price: \$2,450

Calibration Bridge

Hardware Mounting Plate (on back of tripod)