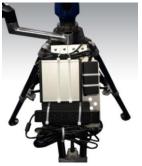

LDI PN: 990-0442 LDI List Price: \$2,450

Calibration Bridge

Hardware Mounting Plate (on back of tripod)